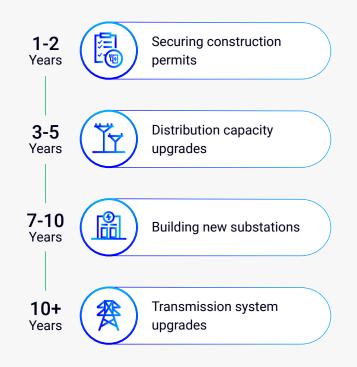

# Building ZEV infrastructure takes time<sup>1</sup>—our goal is to speed it up

\* M/HD refers to Class 6 - Class 8 vehicles, according to the Federal Highway Administration https://afdc.energy.gov/data/10381